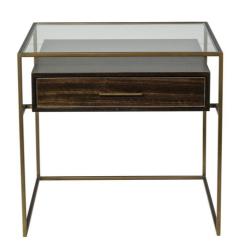

## **BENNETT BEDSIDE**

C1409111

#### **Dimensions:**

Brass - 600 W x 450 D x 570 H mm

## **Description:**

Smoked Eucalyptus Veneer w/ Brass Trim On Drawer Front, Brass Plated Metal Base, Glass Top