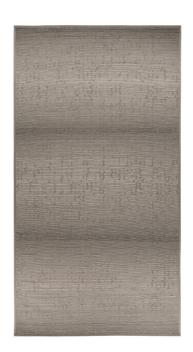

## **EVOLUTION FLINT GREY RUG**

B0203009

#### **Dimensions:**

Med 2000 x 3000 mm

## **Description:**

Hand Woven 85% PVC / 15% Polypropylene