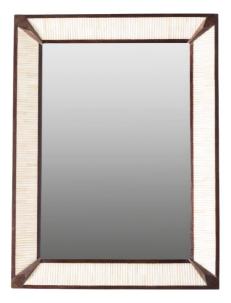

## MOHANA MIRROR C1201111

**Dimensions:** 1000 W x 70 D x 750 H mm

Description: Hand Carved Mango Wood Frame w/ Chocolate Finish, Inlaid Natural Bone, Bevelled Mirror

> **Returns & Warranty:** Please refer to Boyd's full terms and conditions of sale