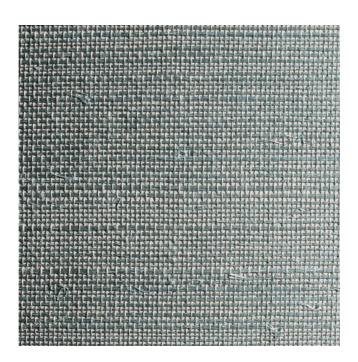

#### ETHEREAL DUCK EGG GRASSWEAVE WALLPAPER

OS-S-125

#### **Description:**

Grassweave Boyd grassweave papers are a handmade product and as such, have imperfections and colour variations. You cannot pattern match these papers, you will see the joins when they are hung. These colour variations and imperfections are part of the charm of grassweaves and are not considered a fault. Please note that there will be no refunds or exchanges on these papers once they have been cut or hung so please inspect them carefully.