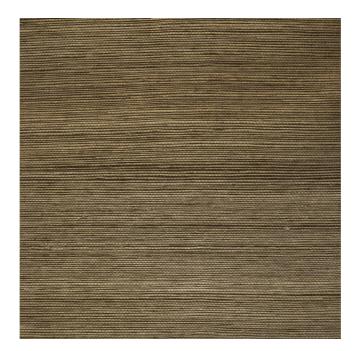

## ETHEREAL TAUPE GRASSWEAVE WALLPAPER OS-S-109

**Dimensions:** 0.915 x 10 Mtrs (Sold Per Roll)

## **Description:**

Grassweave Boyd grassweave papers are a handmade product and as such, have imperfections and colour variations. You cannot pattern match these papers, you will see the joins when they are hung. These colour variations and imperfections are part of the charm of grassweaves and are not considered a fault. Please note that there will be no refunds or exchanges on these papers once they have been cut or hung so please inspect them carefully.