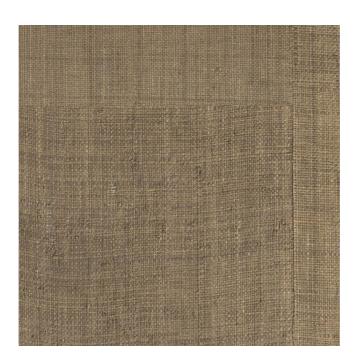

## RAFFIA EGGSHELL WALLPAPER

F0360010

## **Description:**

Raffia Roll Width - 1.1 Mtrs Boyd grassweave papers are a handmade product and as such, have imperfections and colour variations. You cannot pattern match these papers, you will see the joins when they are hung. These colour variations and imperfections are part of the charm of grassweaves and are not considered a fault. Please note that there will be no refunds or exchanges on these papers once they have been cut or hung so please inspect them carefully.