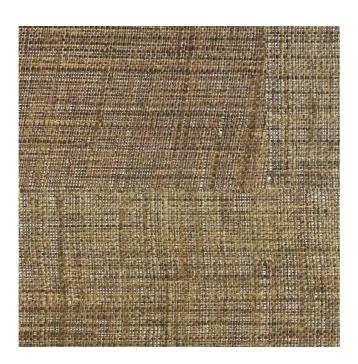

## RAFFIA VINTAGE MOSS WALLPAPER

F0360011

## **Description:**

Raffia Roll Width - 1.1 Mtrs Boyd grassweave papers are a handmade product and as such, have imperfections and colour variations. You cannot pattern match these papers, you will see the joins when they are hung. These colour variations and imperfections are part of the charm of grassweaves and are not considered a fault. Please note that there will be no refunds or exchanges on these papers once they have been cut or hung so please inspect them carefully.