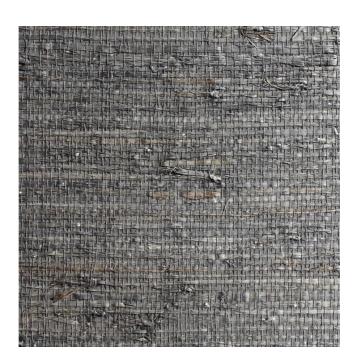

#### SQUARE CHECK CHARCOAL WALLPAPER

OS-A-110

#### **Description:**

Grassweave Boyd grassweave papers are a handmade product and as such, have imperfections and colour variations. You cannot pattern match these papers, you will see the joins when they are hung. These colour variations and imperfections are part of the charm of grassweaves and are not considered a fault. Please note that there will be no refunds or exchanges on these papers once they have been cut or hung so please inspect them carefully.