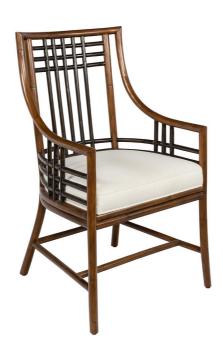

## **LODGE DINING CHAIR**

C0475004

#### **Dimensions:**

580 W x 610 D x 990 H mm

#### **Description:**

Rattan Frame, Fixed Seat Cushion Upholstered In Fabric Hunter, Colour Ecru