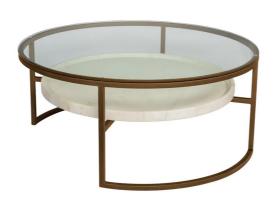

# INDIRA COFFEE TABLE

C1201117

# **Dimensions:**

1000 DIA x 420 H mm

# **Description:**

Iron Base In Antique Bronze Finish, White Marble Shelf, Clear Glass Top w/ Brushed Bronze Edge Marble is a natural stone and is prone to veining, fine cracks and colour variation. Iron oxide within the marble causes areas of yellow staining and dark reddish brown marks which are not considered a fault.