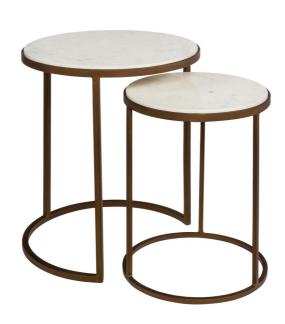

### **ASHA NESTED SIDE TABLES**

C1201115

## **Dimensions:**

460 DIA x 520 H mm

### **Description:**

Iron Base In Antique Copper Finish, Inset White Marble Top Marble is a natural stone and is prone to veining, fine cracks and colour variation. Iron oxide within the marble causes areas of yellow staining and dark reddish brown marks which are not considered a fault.